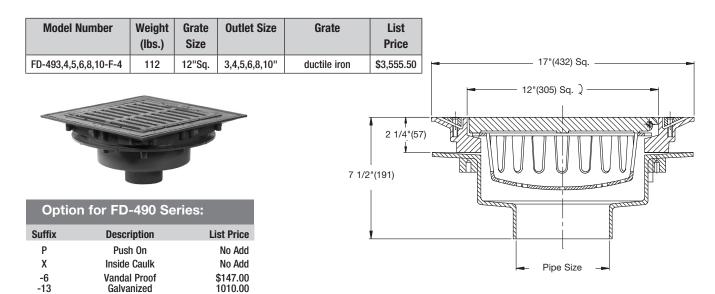

## FD-490-F-4 Parking Structure Drain with Heavy Duty Grate and Bucket

877-903-7246

www.commercialplumbingsupply.com