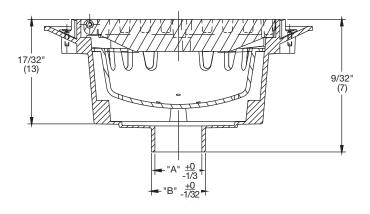

ty Grate and Bucket



## FD-490-F-80 Aluminum Parking Structure Drain with Heavy Duty Grate and Bucket

| Model Number         | Weight (lbs.) | Grate<br>Size | Outlet<br>Size | Grate    | List<br>Price |
|----------------------|---------------|---------------|----------------|----------|---------------|
| FD-493, 4, 6,8,-F-80 | 112           | 12" Sq.       | 3,4,6,8,"      | aluminum | \$3,628.00    |



**Note:** Funnels are ordered separately. See page 63 for details.

| Option for FD-490 Series: |              |            |  |  |
|---------------------------|--------------|------------|--|--|
| Suffix                    | Description  | List Price |  |  |
| -6                        | Vandal Proof | \$147.00   |  |  |
| -13                       | Galvanized   | 1010.00    |  |  |





877-903-7246

www.commercialplumbingsupply.com