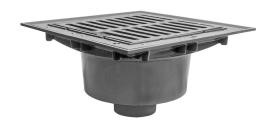

## **Parking Deck Drains**

## FD-490-F-4 Parking Structure Drain with Heavy Duty Grate and Bucket



## FD-490-F-80 Aluminum Parking Structure Drain with Heavy Duty Grate and Bucket

| Model Number         | Weight (lbs.) | Grate<br>Size | Outlet<br>Size | Grate    | List<br>Price |
|----------------------|---------------|---------------|----------------|----------|---------------|
| FD-493, 4, 6,8,-F-80 | 112           | 12" Sq.       | 3,4,6,8,"      | aluminum | \$3,628.00    |



**Note:** Funnels are ordered separately. See page 63 for details.

| Option for FD-490 Series: |              |            |  |  |
|---------------------------|--------------|------------|--|--|
| Suffix                    | Description  | List Price |  |  |
| -6                        | Vandal Proof | \$147.00   |  |  |
| -13                       | Galvanized   | 1010.00    |  |  |





877-903-7246

www.commercialplumbingsupply.com